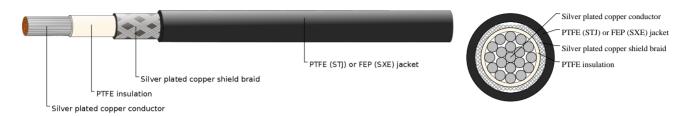

### CABLE CONSTRUCTION

Conductor: stranded silver plated copper(also available nickel plated copper)

Insulation: Type E extruded PTFE Insulation Wall Thickness: 0.006"

Shield: Braided silver plated copper shield (85% Coverage)

Jacket: Tape wrapped PTFE (STJ) or Extruded FEP (SXE) Jacket (White preferred)